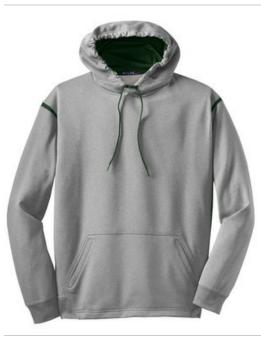

# Sport-Tek<sup>®</sup> Tall Tech Fleece Hooded Sweatshirt TST246

Double-knit construction is the secret to this highperformance sweatshirt. Designed to keep you warm, this sweatshirt also wicks moisture for maximum comfort. A full athletic cut keeps you free to move. Colorfast for enduring color.

- 7-ounce, 100% polyester
- Double-needle stitching throughout
- Taped neck
- Rib knit cuffs
- Half rib knit, half self-fabric hem
- Front pouch pocket

Grey Heather/ Forest Green PMS 553 C

True Navy

Grey Heather/ PMS 276 C

True Royal