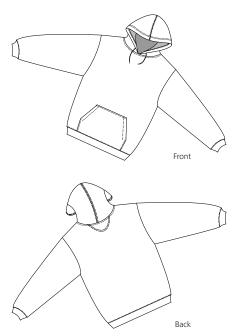

## **Pullover Hooded Sweatshirt**

- \* 9-ounce \* 60/40 ring spun combed cotton/poly \* Fully coverseamed
- \* Rib knit cuffs and waistband \* Set-in sleeves \* Locker patch
- \* Matching drawcord \* Side pockets

Width measured 1" under armhole. Length measured from high point shoulder seam to bottom hem. Sleeve measured from center back neck seam to hem. Neck width measured from seam to seam. Pocket measured HxW.