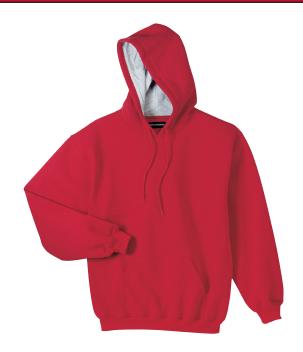

## **Pullover Hooded Sweatshirt**

- \* 9-ounce \* 60/40 ring spun combed cotton/poly \* Fully coverseamed
- \* Rib knit cuffs and waistband \* Set-in sleeves \* Locker patch
- \* Matching drawcord \* Side pockets